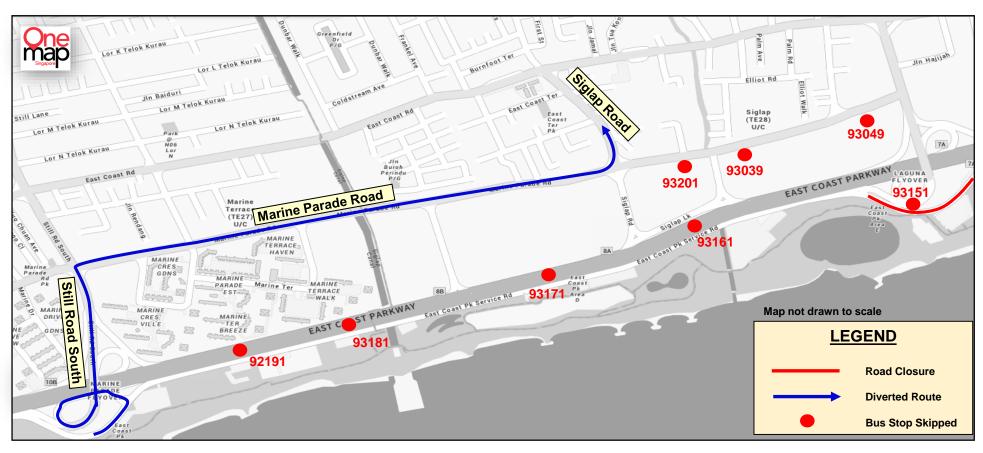

**TEMPORARY ROUTE DIVERSION** 

巴士路线暂时改道 Lencongan Laluan Sementara தற்காலிக மாற்றுப்பாதை

## **MetaSprint** Series Triathlon 2025

## Sunday, 16 March 2025 First Bus to 12.00pm

## This bus service will skip the following bus stops:

401

| Road Name<br>¤名 Nama Jalan தெருப் பெயர்கள் | Bus Stop Skipped<br>不停靠的车站 Perhentian Bas Yang Dilangkau<br>தவிர்க்கப்படும் பேருந்து நிறுத்தங்கள் | Bus Stop Code<br>ஐ±ங்ஆித Kod Perhentian Bas<br>பேருந்து நிறுத்தக் குறியீடு |
|--------------------------------------------|---------------------------------------------------------------------------------------------------|----------------------------------------------------------------------------|
| East Coast Park Service Road               | Opposite Car Park C3                                                                              | 92191                                                                      |
|                                            | Opposite Car Park C4                                                                              | 93181                                                                      |
|                                            | Opposite Car Park D3                                                                              | 93171                                                                      |
|                                            | Before Car Park E1                                                                                | 93161                                                                      |
|                                            | Opposite Cable Ski Park                                                                           | 93151                                                                      |
| Marine Parade Road                         | Lagoon View                                                                                       | 93049                                                                      |
|                                            | Siglap Station/Laguna Park                                                                        | 93039                                                                      |
|                                            | Victoria School                                                                                   | 93201                                                                      |